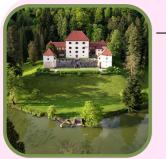

## **Guided tours of the castle Strmol**

**REZERVATION:** 04 202 59 00 / recepcijags@brdo.si

PRICE: 8 €/person

#### WHAT:

Let Strmol Castle enchant you too. The castle guides will take you on an approximately one-hour tour of the central castle tower, where you will see the most luxurious castle salons and rooms together, while learning about the rich history of the building and its owners.

Dates of guided tours for the month of July 2023:

- Saturday, July 8, at 12:00 p.m.,
- Tuesday, July 11, at 12:00 p.m.,
- Sunday, July 16, at 12:00 p.m.,
- Thursday, July 20, at 12:00 p.m.,
- Tuesday, July 25, at 12:00 p.m.,
- Saturday, July 29, at 12:00 p.m.